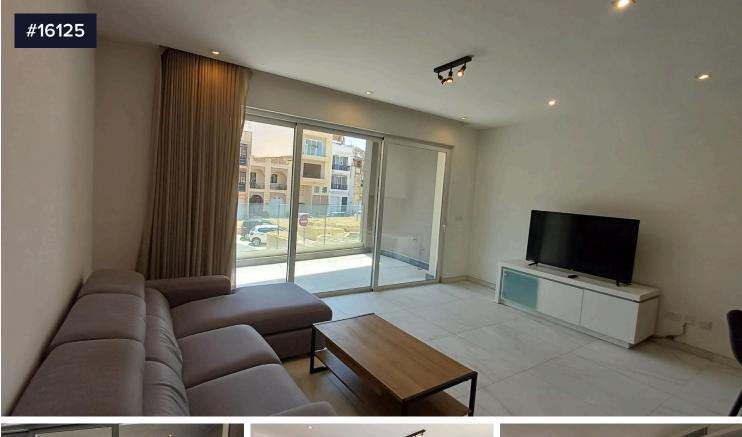

## Mosta, Central

A newly built, highly finished apartment ideally located just a short walk from the iconic Mosta Dome, in the heart of Malta. This bright and spacious apartment offers 120m<sup>2</sup> of internal space and 15.8m<sup>2</sup> of outdoor area, thoughtfully designed for comfortable modern living.

The layout includes three bedrooms and two bathrooms, with the master bedroom featuring an en-suite. A fully fitted and equipped open-plan kitchen, living, and dining area leads onto a generous balcony—perfect for outdoor dining or relaxation.