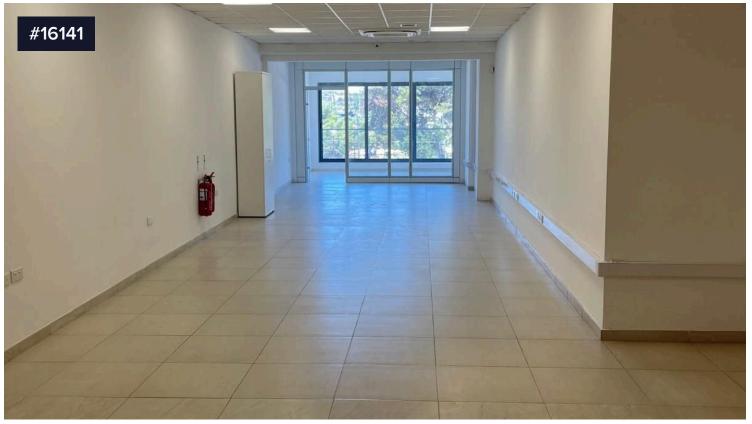

## Ta' Xbiex, Sliema Area

An excellent opportunity to lease a 350sqm commercial premises located on a main road in the sought-after area of Ta' Xbiex.

The property features a modern glass facade, is spread over two floors, and is served with a lift. It holds Class 4A and 4B permits, making it ideal for offices, clinics, retail, or showrooms.

The premises offer a spacious layout across two levels, with 2 kitchenettes and 2 bathrooms, one of which includes a shower. There is also a boardroom/meeting area, along with an alarm system and CCTV cameras for security.