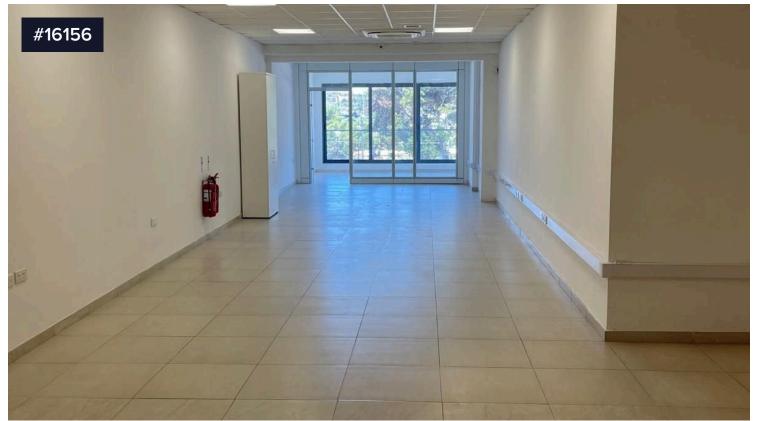

## **Commercial Premises For Rent In Ta' Xbiex**

€1,400,000

Ta' Xbiex, Sliema Area

An excellent opportunity to purchase a 350SQM commercial premises located on a main road in the sought-after area of Ta' Xbiex.

The property features a modern glass facade, is spread over two floors, and is served with a lift. It holds Class 4A and 4B permits, making it ideal for offices, clinics, retail, or showrooms.

The premises offer a spacious layout across two levels, with 2 kitchenettes and 2 bathrooms, one of which includes a shower. There is also a boardroom/meeting area, along with an alarm system and CCTV cameras for security.